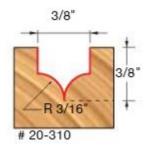

| SPECIFICATIONS               |             |
|------------------------------|-------------|
| Manufacturer                 | Freud Tools |
| Diameter                     | 3/8 in      |
| Cut Height, Length, or Width | 3/8 in      |
| Overall Length               | 2 in        |
| Radius                       | 3/16 in     |
| Shank                        | 1/4 in      |