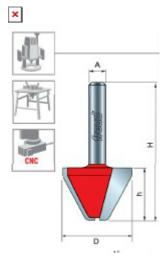

20-172

| SPECIFICATIONS               |             |
|------------------------------|-------------|
| Cut Height, Length, or Width | 3/4 in      |
| Overall Length               | 2 in        |
| Radius                       | 1/8 in      |
| Shank                        | 1/4 in      |
| Manufacturer                 | Freud Tools |