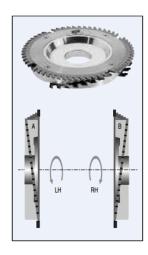

## Design:

- Hogger body made of light alloy equipped with 4 or 6 segments and 1 saw blade; all TC-tipped, replaceable and resharpenable
- Standard chipping width 30mm; wider chipping widths in multiples of 30mm can be achieved by adding multiple elements, which must be specified when ordering

## **Application:**

• For chip-free sizing of panel materials on double-end tenoners and trimming machines

| SPECIFICATIONS |                   |
|----------------|-------------------|
| Diameter       | 350 mm            |
| Bore           | 80 mm             |
| Kerf           | 30 mm             |
| Rotation       | Right             |
| Teeth          | 84 / 6x8 Segments |
| Manufacturer   | FS Tool           |