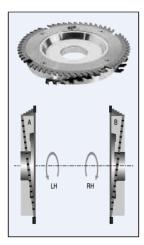

## Design:

• Hogger body made of light alloy equipped with 4 or 6 segments and 1 saw blade; all TC-tipped, replaceable and resharpenable

• Standard chipping width 30mm; wider chipping widths in multiples of 30mm can be achieved by adding multiple elements, which must be specified when ordering

## **Application:**

• For chip-free sizing of panel materials on double-end tenoners and trimming machines

| SPECIFICATIONS |                   |
|----------------|-------------------|
| Diameter       | 300 mm            |
| Bore           | 80 mm             |
| Kerf           | 30 mm             |
| Rotation       | Right             |
| Teeth          | 72 / 6x7 Segments |
| Manufacturer   | FS Tool           |