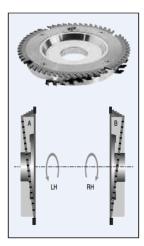

## Design:

• Hogger body made of light alloy equipped with 4 or 6 segments and 1 saw blade; all TC-tipped, replaceable and resharpenable

• Standard chipping width 30mm; wider chipping widths in multiples of 30mm can be achieved by adding multiple elements, which must be specified when ordering

## **Application:**

• For chip-free sizing of panel materials on double-end tenoners and trimming machines

| SPECIFICATIONS |                   |
|----------------|-------------------|
| Diameter       | 300 mm            |
| Bore           | 80 mm             |
| Kerf           | 30 mm             |
| Rotation       | Right             |
| Teeth          | 48 / 6x7 Segments |
| Manufacturer   | FS Tool           |