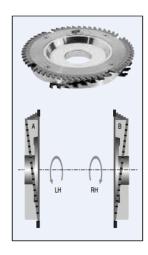

## Design:

- Hogger body made of light alloy equipped with 4 or 6 segments and 1 saw blade; all TC-tipped, replaceable and resharpenable
- Standard chipping width 30mm; wider chipping widths in multiples of 30mm can be achieved by adding multiple elements, which must be specified when ordering

## **Application:**

• For chip-free sizing of panel materials on double-end tenoners and trimming machines

| SPECIFICATIONS |                   |
|----------------|-------------------|
| Diameter       | 300 mm            |
| Bore           | 80 mm             |
| Kerf           | 30 mm             |
| Rotation       | Left              |
| Teeth          | 72 / 6x7 Segments |
| Manufacturer   | FS Tool           |