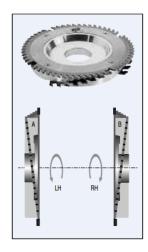

## Design:

- Hogger body made of light alloy equipped with 4 or 6 segments and 1 saw blade; all TC-tipped, replaceable and resharpenable
- Standard chipping width 30mm; wider chipping widths in multiples of 30mm can be achieved by adding multiple elements, which must be specified when ordering

## **Application:**

• For chip-free sizing of panel materials on double-end tenoners and trimming machines

| SPECIFICATIONS |                   |
|----------------|-------------------|
| Diameter       | 300 mm            |
| Bore           | 80 mm             |
| Kerf           | 30 mm             |
| Rotation       | Left              |
| Teeth          | 48 / 6x7 Segments |
| Manufacturer   | FS Tool           |