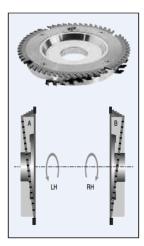

## Design:

• Hogger body made of light alloy equipped with 4 or 6 segments and 1 saw blade; all TC-tipped, replaceable and resharpenable

• Standard chipping width 30mm; wider chipping widths in multiples of 30mm can be achieved by adding multiple elements, which must be specified when ordering

## **Application:**

• For chip-free sizing of panel materials on double-end tenoners and trimming machines

| SPECIFICATIONS |                   |
|----------------|-------------------|
| Diameter       | 300 mm            |
| Bore           | 60 mm             |
| Kerf           | 30 mm             |
| Rotation       | Right             |
| Teeth          | 48 / 6x7 Segments |
| Manufacturer   | FS Tool           |