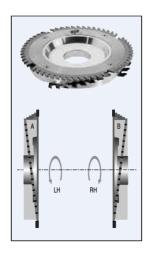

## Design:

- Hogger body made of light alloy equipped with 4 or 6 segments and 1 saw blade; all TC-tipped, replaceable and resharpenable
- Standard chipping width 30mm; wider chipping widths in multiples of 30mm can be achieved by adding multiple elements, which must be specified when ordering

## **Application:**

• For chip-free sizing of panel materials on double-end tenoners and trimming machines

| SPECIFICATIONS |                   |
|----------------|-------------------|
| Diameter       | 255 mm            |
| Bore           | 80 mm             |
| Kerf           | 30 mm             |
| Rotation       | Right             |
| Teeth          | 60 / 4x8 Segments |
| Manufacturer   | FS Tool           |