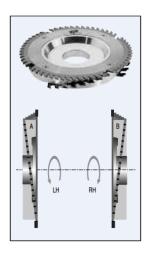

## Design:

- Hogger body made of light alloy equipped with 4 or 6 segments and 1 saw blade; all TC-tipped, replaceable and resharpenable
- Standard chipping width 30mm; wider chipping widths in multiples of 30mm can be achieved by adding multiple elements, which must be specified when ordering

## **Application:**

• For chip-free sizing of panel materials on double-end tenoners and trimming machines

| SPECIFICATIONS |                   |
|----------------|-------------------|
| Diameter       | 255 mm            |
| Bore           | 60 mm             |
| Kerf           | 30 mm             |
| Rotation       | Right             |
| Teeth          | 60 / 4x8 Segments |
| Manufacturer   | FS Tool           |