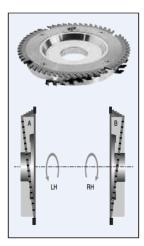

## Design:

• Hogger body made of light alloy equipped with 4 or 6 segments and 1 saw blade; all TC-tipped, replaceable and resharpenable

• Standard chipping width 30mm; wider chipping widths in multiples of 30mm can be achieved by adding multiple elements, which must be specified when ordering

## **Application:**

• For chip-free sizing of panel materials on double-end tenoners and trimming machines

| SPECIFICATIONS |                   |
|----------------|-------------------|
| Diameter       | 255 mm            |
| Bore           | 60 mm             |
| Kerf           | 30 mm             |
| Rotation       | Right             |
| Teeth          | 40 / 4x8 Segments |
| Manufacturer   | FS Tool           |