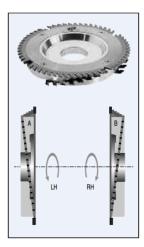

## Design:

• Hogger body made of light alloy equipped with 4 or 6 segments and 1 saw blade; all TC-tipped, replaceable and resharpenable

• Standard chipping width 30mm; wider chipping widths in multiples of 30mm can be achieved by adding multiple elements, which must be specified when ordering

## **Application:**

• For chip-free sizing of panel materials on double-end tenoners and trimming machines

| SPECIFICATIONS |                   |
|----------------|-------------------|
| Diameter       | 255 mm            |
| Bore           | 60 mm             |
| Kerf           | 30 mm             |
| Rotation       | Left              |
| Teeth          | 40 / 4x8 Segments |
| Manufacturer   | FS Tool           |