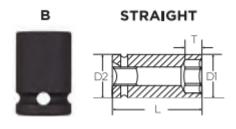

## Item #1TE121, Vega External Torx® Impact Sockets -Std Length - 1/4" Sq Drive \$4.34

Thank you for shopping with us!

Made from S2 modified shock resistant steel for professional performance and durability. Rounded corners on hex and square opening for stress relief.

| SPECIFICATIONS |                 |
|----------------|-----------------|
| Manufacturer   | Vega Industries |
| Diameter (D1)  | 0.63 in         |
| Diameter (D2)  | 63 in           |
| Length         | 1 in            |
| Size           | (Torx) E-12     |
| Style          | В               |