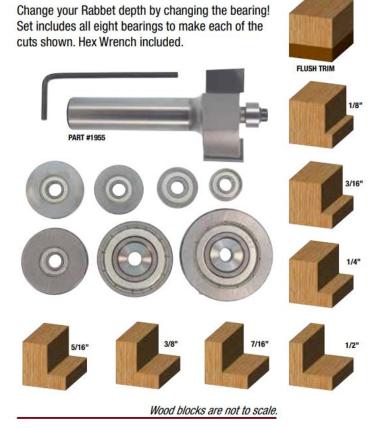

## Item #1952, Whiteside Machine 1/4" Shank Multi Rabbet Set \$69.01

Thank you for shopping with us!

Change your Rabbet depth by changing the bearing! This 1/4" set includes all eight bearings to make 1/8", 3/16", 1/4", 1/2", 7/16", 3/8", 5/16", and flush trim cuts. Hex wrench included. Set is organized and protected in a plastic case.