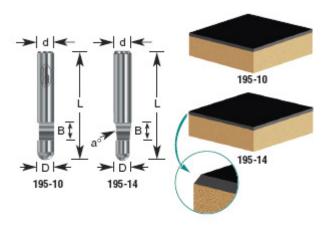

## Item #195-14, Amana Professional Quality Flush & Bevel Trim With Pilot Router Bits \$11.48

Thank you for shopping with us! The ideal laminate trimming router bit for high volume production. Solid carbide and integral pilot (no bearing to maintain) extend the life of the router bit. Slim configuration reduces vibration. Suitable for routers and trimmers. 1/4" Shank Single Flute Professional Quality Solid Carbide

| SPECIFICATIONS               |             |
|------------------------------|-------------|
| Manufacturer                 | Amana Tool  |
| Diameter                     | 1/4 in      |
| Cut Height, Length, or Width | 1/4 in      |
| Flute                        | 1           |
| Overall Length               | 1 1/2 in    |
| Shank                        | 1/4 in      |
| Angle                        | 7 Deg Bevel |