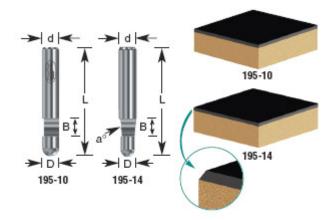

## Item #195-10, Amana Professional Quality Flush & Bevel Trim With Pilot Router Bits \$11.48

Thank you for shopping with us! The ideal laminate trimming router bit for high volume production. Solid carbide and integral pilot (no bearing to maintain) extend the life of the router bit. Slim configuration reduces vibration. Suitable for routers and trimmers. 1/4" Shank Single Flute Professional Quality Solid Carbide

| SPECIFICATIONS               |            |
|------------------------------|------------|
| Manufacturer                 | Amana Tool |
| Diameter                     | 1/4 in     |
| Cut Height, Length, or Width | 1/4 in     |
| Flute                        | 1          |
| Overall Length               | 1 1/2 in   |
| Shank                        | 1/4 in     |
| Angle                        | Flush      |