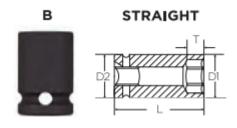

| SPECIFICATIONS |                 |
|----------------|-----------------|
| Diameter (D1)  | 0.81 in         |
| Diameter (D2)  | 0.81 in         |
| Length         | 1 in            |
| Manufacturer   | Vega Industries |
| Opening        | 9/16 in         |
| Style          | В               |