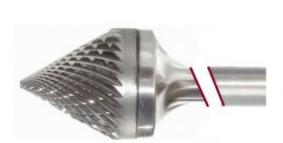

## **Application: Acute Angle Matching**

DOUBLE CUT

Item #19029, Viking Drill & Tool SJ 60° Cone Shape -Double Cut: Acute Angle Machining \$52.64

Edge of Arlington offers free shipping in the United States when you choose flat rate shipping.

## Application:

Acute Angle Machining

| SPECIFICATIONS               |                              |
|------------------------------|------------------------------|
| Manufacturer                 | Viking Drill & Tool          |
| Diameter                     | 3/4 in Cut Dia               |
| Shank                        | 1/4 in                       |
| Size                         | SJ-7                         |
| Cut Height, Length, or Width | 11/16 in Cut Length          |
| Style                        | 60 deg Cone Shape Double Cut |