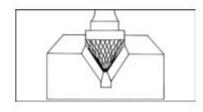

## **Application: Acute Angle Matching**

DOUBLE CUT

Item #19029, Viking Drill & Tool SJ 60° Cone Shape -Double Cut: Acute Angle Machining \$52.64

Edge of Arlington offers free shipping in the United States when you choose flat rate shipping.

## Application:

Acute Angle Machining

| SPECIFICATIONS               |                              |
|------------------------------|------------------------------|
| Manufacturer                 | Viking Drill & Tool          |
| Diameter                     | 3/4 in Cut Dia               |
| Shank                        | 1/4 in                       |
| Size                         | SJ-7                         |
| Cut Height, Length, or Width | 11/16 in Cut Length          |
| Style                        | 60 deg Cone Shape Double Cut |