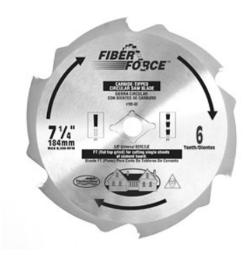

## Item #185-06, Amana Timberline 7 1/4 in FiberForce<sup>™</sup> Fiber Cement Board Cutting \$19.46

Thank you for shopping with us!

The Timberline® FiberForce<sup>™</sup> blade contains a unique 6-tooth carbide-tipped design that is made for cutting single sheets of cement board or Wonderboard<sup>™</sup>.

• Special flat top tooth grind • Hardened body for long life • Unique shoulder design for consistent chip removal • Harder carbide for maximum cutting life

Designed to cut: Cement board or Wonderboard™

Product Information: • ATB Grind: 7-1/4" / ATAF Grind: 10" & 12" • Thin Kerf • Carbide-Tipped • Professional Quality • Clamshell Packaged

| SPECIFICATIONS |                                     |
|----------------|-------------------------------------|
| Manufacturer   | Amana Tool                          |
| Bore           | 5/8 in                              |
| Diameter       | 7 1/4 in                            |
| Grind          | АТВ                                 |
| Kerf           | .073 in                             |
| Plate          | .046 in                             |
| Teeth          | 6                                   |
| Usage/System   | Portable Saws (7 1/4 in blade only) |
| Hook Angle     | 15 deg                              |