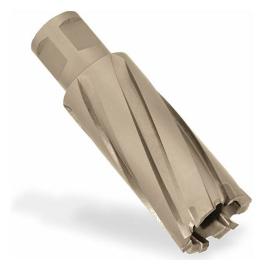

## Item #18238, Hougen Copperhead™ Carbide Tip 1 3/16" Cutter - Fusion2 Shank \$78.40

Edge of Arlington offers free shipping in the United States when you choose flat rate shipping.

Copperhead™ Carbide Tip Cutters offer extended tool life on abrasive, tough-to-cut materials and in high-speed mag drills such as the HMD508. The unique Hougen design includes a special tooth geometry that helps maintain a better chip flow than other brands. Copperhead Cutters are available in fractional & metric sizes with the Fusion2™ shank. The shank allows for cutters to be used in Hougen drills and competitive models utilizing the one-touch arbor system. The screw arbor system can result in up to 2x the tool life as tool-less systems.

## **SPECIFICATIONS**

**Diameter** 1 3/16 in

**Cut Depth** 2 in50 mm

**Usage/System** Use with: 10530 - Pilot, Hougen Pilot for 2" DOC Copperhead™ M Annular Cutters

Manufacturer Hougen