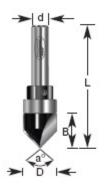

## Item #180-70, Amana Professional Quality V Groove Template Router Bit \$26.53

Thank you for shopping with me! Designed for "V" groove cuts guided by a template or pattern. The shank-mounted ball bearing pilot rides along the template edge, and the cutter duplicates the template contour in the work-piece. With a handheld router, the template must be on top of the work-piece. With a table-mounted router, the template must be on the bottom of the work-piece. 1/4" Shank 2 Flute with Upper Ball Bearing Guide Professional Quality Carbide-Tipped Replacement bearing 47701; replacement collar 47724

| SPECIFICATIONS               |            |
|------------------------------|------------|
| Manufacturer                 | Amana Tool |
| Diameter                     | 1/2 in     |
| Cut Height, Length, or Width | 1/2 in     |
| Flute                        | 2          |
| Overall Length               | 2 in       |
| Shank                        | 1/4 in     |
| Angle                        | 90°        |