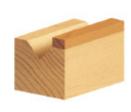

## Item #180-70, Amana Professional Quality V Groove Template Router Bit \$26.53

Thank you for shopping with me! Designed for "V" groove cuts guided by a template or pattern. The shank-mounted ball bearing pilot rides along the template edge, and the cutter duplicates the template contour in the work-piece. With a handheld router, the template must be on top of the work-piece. With a table-mounted router, the template must be on the bottom of the work-piece. 1/4" Shank 2 Flute with Upper Ball Bearing Guide Professional Quality Carbide-Tipped Replacement bearing 47701; replacement collar 47724