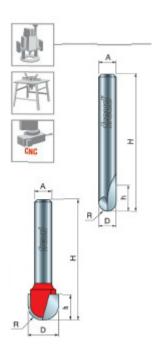

## 18-512 🗷

| SPECIFICATIONS               |            |
|------------------------------|------------|
| Diameter                     | 3/4 in     |
| Cut Height, Length, or Width | 7/16 in    |
| Shank                        | 1/4 in     |
| Overall Length               | 2 11/32 in |

| SPECIFICATIONS |             |
|----------------|-------------|
| Radius         | 3/8 in      |
| Manufacturer   | Freud Tools |