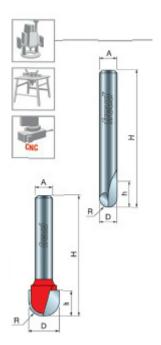

18-510

| SPECIFICATIONS               |         |
|------------------------------|---------|
| Diameter                     | 5/8 in  |
| Cut Height, Length, or Width | 7/16 in |
| Shank                        | 1/4 in  |

| SPECIFICATIONS |             |
|----------------|-------------|
| Overall Length | 2 11/32 in  |
| Radius         | 5/16 in     |
| Manufacturer   | Freud Tools |