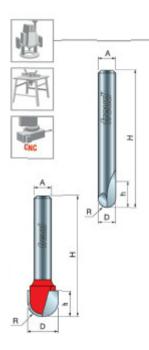

| SPECIFICATIONS               |            |
|------------------------------|------------|
| Diameter                     | 1 in       |
| Cut Height, Length, or Width | 1 1/4 in   |
| Shank                        | 1/2 in     |
| Overall Length               | 2 13/16 in |

| SPECIFICATIONS |             |
|----------------|-------------|
| Radius         | 1/2 in      |
| Manufacturer   | Freud Tools |