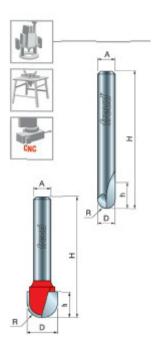

## 18-116

| SPECIFICATIONS               |            |
|------------------------------|------------|
| Diameter                     | 1/2 in     |
| Cut Height, Length, or Width | 1 1/8 in   |
| Shank                        | 1/2 in     |
| Overall Length               | 2 13/16 in |

| SPECIFICATIONS |             |
|----------------|-------------|
| Radius         | 1/4 in      |
| Manufacturer   | Freud Tools |