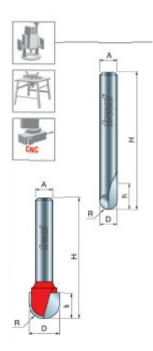

×

| SPECIFICATIONS               |         |
|------------------------------|---------|
| Diameter                     | 5/8 in  |
| Cut Height, Length, or Width | 7/16 in |
| Shank                        | 1/4 in  |
| Overall Length               | 2 in    |

| SPECIFICATIONS |             |
|----------------|-------------|
| Radius         | 5/16 in     |
| Manufacturer   | Freud Tools |