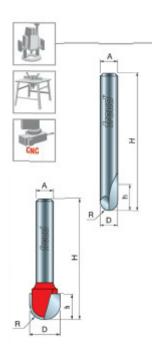

18-108

×

| SPECIFICATIONS               |            |
|------------------------------|------------|
| Diameter                     | 1/2 in     |
| Cut Height, Length, or Width | 3/8 in     |
| Shank                        | 1/4 in     |
| Overall Length               | 1 13/16 in |

| SPECIFICATIONS |             |
|----------------|-------------|
| Radius         | 1/4 in      |
| Manufacturer   | Freud Tools |