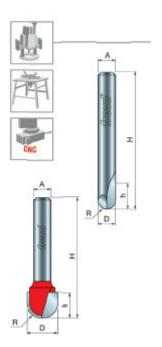

## Item #18-102, Freud Round Nose Bits - Solid Carbide \$21.60

Edge of Arlington offers free shipping in the United States when you choose flat rate shipping

## Application: Fluted millwork, signs, and decorative veining

- -Add a personal touch to cabinet doors, drawer fronts, and fluted millwork, or use these bits to engrave wood signs.
- -Cuts all composition materials, plywoods, hardwoods, and softwoods.
- -Use on CNC and other automatic routers as well as hand-held and table-mounted portable routers.
- -Solid Carbide

18-102

| SPECIFICATIONS               |         |
|------------------------------|---------|
| Diameter                     | 3/16 in |
| Cut Height, Length, or Width | 3/8 in  |
| Shank                        | 1/4 in  |
| Overall Length               | 2 in    |

| SPECIFICATIONS |             |
|----------------|-------------|
| Radius         | 3/32 in     |
| Manufacturer   | Freud Tools |