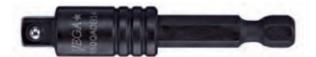

## Item #175QADB14, Vega 1/4" Square - Quick Release Adapters & Extensions \$32.00

Thank you for shopping with us!

Made from S2 modified shock resistant steel for professional performance and durability. Precision controlled heat treatment for extreme durability and wear protection. Quick release function provides for quick and easy change outs.

Ball lock provides quick change outs

Pin lock provides extra security and safety

| SPECIFICATIONS |                 |
|----------------|-----------------|
| Length         | 3 in            |
| Lock Type      | Ball            |
| Male Square    | 1/4 in          |
| Manufacturer   | Vega Industries |
| Unit Price     | \$6.40          |
| Pack Quantity  | Bulk Pack of 5  |