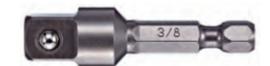

## Item #175ADP38, Vega 3/8" Square - Adapters & Extensions \$22.60

Thank you for shopping with us!

Made from S2 modified shock resistant steel for professional performance and durability. Precision controlled heat treatment for extreme durability and wear protection. Quick release function provides for quick and easy change outs.

Pin lock provides extra security and safety

| SPECIFICATIONS |                 |
|----------------|-----------------|
| Length         | 3 in            |
| Lock Type      | Pin             |
| Male Square    | 3/8 in          |
| Manufacturer   | Vega Industries |
| Unit Price     | \$4.52          |
| Pack Quantity  | Bulk Pack of 5  |