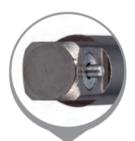

## Item #175ADP14, Vega 1/4" Square - Adapters & Extensions \$16.50

Thank you for shopping with us!

Made from S2 modified shock resistant steel for professional performance and durability. Precision controlled heat treatment for extreme durability and wear protection. Ball lock provides quick change outs, while pin lock provides extra security and safety.

Pin lock provides extra security and safety

| SPECIFICATIONS |                 |
|----------------|-----------------|
| Length         | 3 in            |
| Lock Type      | Pin Lock        |
| Male Square    | 1/4 in          |
| Manufacturer   | Vega Industries |
| Unit Price     | \$3.30          |
| Pack Quantity  | Bulk Pack of 5  |