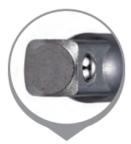

## Item #175ADP14, Vega 1/4" Square - Adapters & Extensions \$16.50

Thank you for shopping with us!

Made from S2 modified shock resistant steel for professional performance and durability. Precision controlled heat treatment for extreme durability and wear protection. Ball lock provides quick change outs, while pin lock provides extra security and safety.

Pin lock provides extra security and safety

| SPECIFICATIONS |                 |
|----------------|-----------------|
| Length         | 3 in            |
| Lock Type      | Pin Lock        |
| Male Square    | 1/4 in          |
| Manufacturer   | Vega Industries |
| Unit Price     | \$3.30          |
| Pack Quantity  | Bulk Pack of 5  |