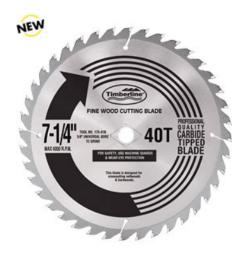

## Item #175-41C, Amana Timberline Fine Crosscut \$16.73

Thank you for shopping with us! This saw blade produces fine quality cuts when sizing plywood, MDF and other sheet goods with a portable circular saw. Plywood. Plastic. Designed to cut: Softwood, Hardwood, and Plywood. Product Information: • TC Grind • Thin Kerf • Carbide-Tipped • Professional Quality • Clamshell Packaged 5/8" arbor with diamond knockout.

| SPECIFICATIONS |                        |
|----------------|------------------------|
| Manufacturer   | Amana Tool             |
| Diameter       | 7 1/4 in               |
| Bore           | 5/8 in                 |
| Grind          | TCG                    |
| Kerf           | .106 in                |
| Plate          | .059 in                |
| Teeth          | 40                     |
| Usage/System   | Portable Handheld Saws |