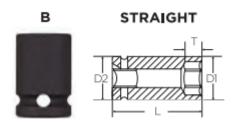

| SPECIFICATIONS |                 |
|----------------|-----------------|
| Diameter (D1)  | 0.66 in         |
| Diameter (D2)  | 0.66 in         |
| Length         | 1 in            |
| Manufacturer   | Vega Industries |
| Opening        | 7/16 in         |
| Style          | В               |