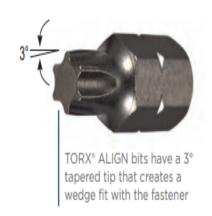

Torx® ALIGN bits have a 3° tapered tip that creates a wedge fit with the fastener.

| SPECIFICATIONS |                 |
|----------------|-----------------|
| Length         | 2 3/4 in        |
| Tip/Point      | 25              |
| Manufacturer   | Vega Industries |
| Unit Price     | \$1.64          |
| Pack Quantity  | Bulk Pack of 10 |