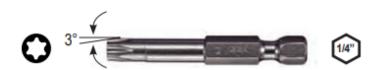

## Item #170T25W, Vega Torx® Align Insert Bits - 1/4" \$16.40

Thank you for shopping with us!

Made from S2 modified shock resistant steel for professional performance and durability. Proprietary precision CNC machined tips for excellent fit in fastener recess. Precision controlled heat treatment for extreme durability and wear protection.

Torx® ALIGN bits have a 3° tapered tip that creates a wedge fit with the fastener.

| SPECIFICATIONS |                 |
|----------------|-----------------|
| Length         | 2 3/4 in        |
| Tip/Point      | 25              |
| Manufacturer   | Vega Industries |
| Unit Price     | \$1.64          |
| Pack Quantity  | Bulk Pack of 10 |