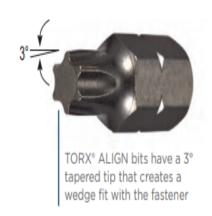

Torx® ALIGN bits have a 3° tapered tip that creates a wedge fit with the fastener.

| SPECIFICATIONS |                 |
|----------------|-----------------|
| Length         | 2 3/4 in        |
| Tip/Point      | 20              |
| Manufacturer   | Vega Industries |
| Unit Price     | \$1.72          |
| Pack Quantity  | Bulk Pack of 10 |