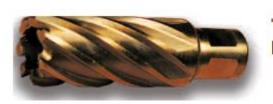

## Edge of Arlington Saw & Tool, Inc.

124 South Collins Arlington, TX 76010 Phone:817-461-7171 • Fax: 817-795-6651 Toll Free: 888-461-7171 Email: info@eoasaw.com Website: www.eoasaw.com

Type 14 M35, 6% COBALT

## Item #16711, Viking Drill & Tool Spira-Broach™ M35, 6% Cobalt, Cobalt Cutters Gold Finish Type 14 \$73.08

. Thank you for shopping with us!

Similar to M2, 6% cobalt added to increase heat resistance.

M35 increased hardness for tough jobs.

| SPECIFICATIONS |                                                  |
|----------------|--------------------------------------------------|
| Manufacturer   | Viking Drill & Tool                              |
| Diameter       | 15/16 in cutter diameter                         |
| Cut Depth      | 1 in                                             |
| Features       | M35, 6% Cobalt added to increase heat resistance |