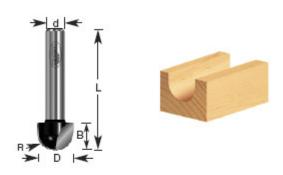

## Item #160-68, Amana Professional Quality Core Box Router Bits \$50.37

Thank you for shopping with us!

Cut half-round grooves for fluted moldings, columns, millwork, and signs using a core box bit. Used with an edge guide, it can cut coves.

1/4" - 1/2" Shank 2 Flute Professional Quality Carbide-Tipped

## NOTE: NO. 160-68 NOT FOR USE IN A HANDHELD ROUTER!

| SPECIFICATIONS               |            |
|------------------------------|------------|
| Manufacturer                 | Amana Tool |
| Diameter                     | 1 1/4 in   |
| Cut Height, Length, or Width | 3/4 in     |
| Flute                        | 2          |
| Overall Length               | 2 5/16 in  |
| Radius                       | 5/8 in     |
| Shank                        | 1/2 in     |