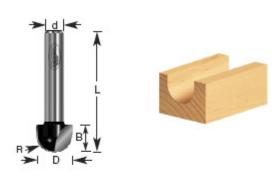

## Item #160-64, Amana Professional Quality Core Box Router Bits \$27.76

Thank you for shopping with us!

Cut half-round grooves for fluted moldings, columns, millwork, and signs using a core box bit. Used with an edge guide, it can cut coves.

1/4" - 1/2" Shank 2 Flute Professional Quality Carbide-Tipped

| SPECIFICATIONS               |            |
|------------------------------|------------|
| Manufacturer                 | Amana Tool |
| Diameter                     | 5/8 in     |
| Cut Height, Length, or Width | 1/2 in     |
| Flute                        | 2          |
| Overall Length               | 2 in       |
| Radius                       | 5/16 in    |
| Shank                        | 1/2 in     |