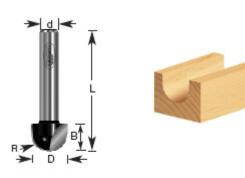

## Item #160-60, Amana Professional Quality Core Box Router Bits \$17.78

Thank you for shopping with us!
Cut half-round grooves for fluted moldings, columns,
millwork, and signs using a core box bit. Used with an edge
guide, it can cut coves. 1/4" - 1/2" Shank 2 Flute
Professional Quality Carbide-Tipped Note: Not
guaranteed due to extremely small diameter.

| SPECIFICATIONS               |            |
|------------------------------|------------|
| Manufacturer                 | Amana Tool |
| Diameter                     | 1/8 in     |
| Cut Height, Length, or Width | 3/8 in     |
| Flute                        | 2          |
| Overall Length               | 1 3/4 in   |
| Radius                       | 1/16 in    |
| Shank                        | 1/4 in     |