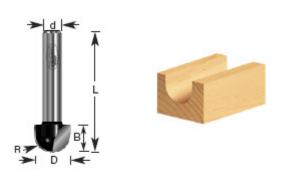

## Item #160-50, Amana Professional Quality Core Box Router Bits \$23.52

Thank you for shopping with us!

Cut half-round grooves for fluted moldings, columns, millwork, and signs using a core box bit. Used with an edge guide, it can cut coves.

1/4" - 1/2" Shank 2 Flute Professional Quality Carbide-Tipped

| SPECIFICATIONS               |            |
|------------------------------|------------|
| Manufacturer                 | Amana Tool |
| Diameter                     | 5/8 in     |
| Cut Height, Length, or Width | 7/16 in    |
| Flute                        | 2          |
| Overall Length               | 1 11/16 in |
| Radius                       | 5/16 in    |
| Shank                        | 1/4 in     |