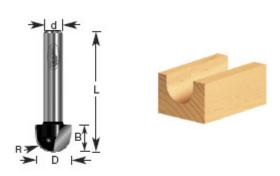

## Item #160-22, Amana Professional Quality Core Box Router Bits \$20.62

Thank you for shopping with us!

Cut half-round grooves for fluted moldings, columns, millwork, and signs using a core box bit. Used with an edge guide, it can cut coves.

1/4" - 1/2" Shank 2 Flute Professional Quality Carbide-Tipped

| SPECIFICATIONS               |            |
|------------------------------|------------|
| Manufacturer                 | Amana Tool |
| Diameter                     | 3/4 in     |
| Cut Height, Length, or Width | 7/16 in    |
| Flute                        | 2          |
| Overall Length               | 1 3/4 in   |
| Radius                       | 3/8 in     |
| Shank                        | 1/4 in     |