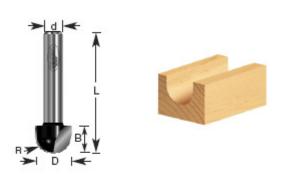

## Item #160-20, Amana Professional Quality Core Box Router Bits \$26.36

Thank you for shopping with us!

Cut half-round grooves for fluted moldings, columns, millwork, and signs using a core box bit. Used with an edge guide, it can cut coves.

1/4" - 1/2" Shank 2 Flute Professional Quality Carbide-Tipped

| SPECIFICATIONS               |            |
|------------------------------|------------|
| Manufacturer                 | Amana Tool |
| Diameter                     | 1/2 in     |
| Cut Height, Length, or Width | 3/8 in     |
| Flute                        | 2          |
| Overall Length               | 2 1/8 in   |
| Radius                       | 1/4 in     |
| Shank                        | 1/2 in     |