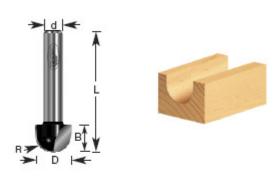

## Item #160-10, Amana Professional Quality Core Box Router Bits \$12.64

Thank you for shopping with us!

Cut half-round grooves for fluted moldings, columns, millwork, and signs using a core box bit. Used with an edge guide, it can cut coves.

1/4" - 1/2" Shank 2 Flute Professional Quality Carbide-Tipped

| SPECIFICATIONS               |            |
|------------------------------|------------|
| Manufacturer                 | Amana Tool |
| Diameter                     | 1/4 in     |
| Cut Height, Length, or Width | 1/4 in     |
| Flute                        | 2          |
| Overall Length               | 1 5/8 in   |
| Radius                       | 1/8 in     |
| Shank                        | 1/4 in     |