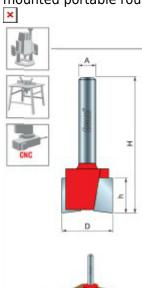

| SPECIFICATIONS               |             |
|------------------------------|-------------|
| Manufacturer                 | Freud Tools |
| Diameter                     | 1 1/4 in    |
| Cut Height, Length, or Width | 15/64 in    |

| SPECIFICATIONS |                                |
|----------------|--------------------------------|
| Note           | Top Bearing Mortising-Dado Bit |
| Overall Length | 2 in                           |
| Shank          | 1/2 in                         |