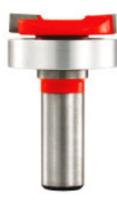

## Item #16-522, Freud Mortising Bits: Top Bearing Mortising-Dado Bit \$36.76

Thank you for shopping with us!

**Application:** Down shear works to eliminate splintering; ideal for hinges, mortises, and dadoes

- -Freud's mortising bits are designed with deep center gullets for maximum material removal without chip loading
- -Cuts all composition materials, plywoods, hardwoods, and softwoods -Use on CNC and other automatic routers as well as hand-held and tablemounted portable routers