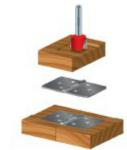

## Item #16-522, Freud Mortising Bits: Top Bearing Mortising-Dado Bit \$36.76

Thank you for shopping with us!

**Application:** Down shear works to eliminate splintering; ideal for hinges, mortises, and dadoes

- -Freud's mortising bits are designed with deep center gullets for maximum material removal without chip loading
- -Cuts all composition materials, plywoods, hardwoods, and softwoods -Use on CNC and other automatic routers as well as hand-held and tablemounted portable routers