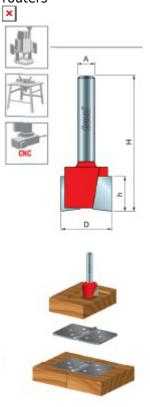

## Item #16-118, Freud Mortising Bits \$24.89

Thank you for shopping with us!

**Application:** Down shear works to eliminate splintering; ideal for hinges, mortises, and dadoes

-Freud's mortising bits are designed with deep center gullets for maximum material removal without chip loading -Cuts all composition materials, plywoods, hardwoods, and softwoods -Use on CNC and other automatic routers as well as hand-held and table-mounted portable routers

16-118

| SPECIFICATIONS               |             |
|------------------------------|-------------|
| Manufacturer                 | Freud Tools |
| Diameter                     | 3/4 in      |
| Cut Height, Length, or Width | 3/8 in      |
| Note                         |             |

| SPECIFICATIONS |          |
|----------------|----------|
| Overall Length | 2 1/8 in |
| Shank          | 1/2 in   |