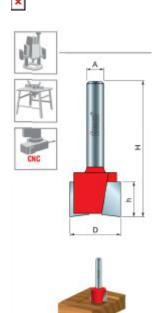

16-109

16-109: Downshear bit for routing plywood grooves

| SPECIFICATIONS               |                                           |
|------------------------------|-------------------------------------------|
| Cut Height, Length, or Width | 1/2 in                                    |
| Note                         | Downshear bit for routing plywood grooves |
| Overall Length               | 2 1/4 in                                  |
| Shank                        | 1/2 in                                    |