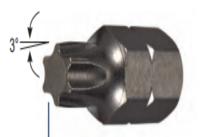

Torx® ALIGN bits have a 3° tapered tip that creates a wedge fit with the fastener.

TORX® ALIGN bits have a 3° tapered tip that creates a wedge fit with the fastener

| SPECIFICATIONS |                 |
|----------------|-----------------|
| Length         | 2 in            |
| Tip/Point      | 27              |
| Manufacturer   | Vega Industries |
| Unit Price     | \$1.40          |
| Pack Quantity  | Bulk Pack of 50 |