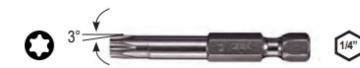

Torx® ALIGN bits have a 3° tapered tip that creates a wedge fit with the fastener.

TORX® ALIGN bits have a 3° tapered tip that creates a wedge fit with the fastener

| SPECIFICATIONS |                 |
|----------------|-----------------|
| Length         | 2 in            |
| Tip/Point      | 27              |
| Manufacturer   | Vega Industries |
| Unit Price     | \$1.40          |
| Pack Quantity  | Bulk Pack of 50 |