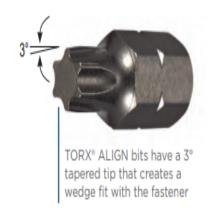

## Item #150T25W, Vega Torx® Align Insert Bits - 1/4" \$74.00

Thank you for shopping with us! Made from S2 modified shock resistant steel for professional performance and durability. Proprietary precision CNC machined tips for excellent fit in fastener recess. Precision controlled heat treatment for extreme durability and wear protection. Torx® ALIGN bits have a 3° tapered tip that creates a wedge fit with the fastener.