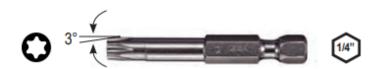

## Item #150T25W, Vega Torx® Align Insert Bits - 1/4" \$74.00

Thank you for shopping with us! Made from S2 modified shock resistant steel for professional performance and durability. Proprietary precision CNC machined tips for excellent fit in fastener recess. Precision controlled heat treatment for extreme durability and wear protection. Torx® ALIGN bits have a 3° tapered tip that creates a wedge fit with the fastener.