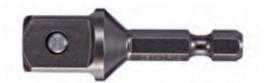

## Item #150ADB12, Vega 1/2" Square - Adapters & Extensions \$28.40

Thank you for shopping with us! Made from S2 modified shock resistant steel for professional performance and durability. Precision controlled heat treatment for extreme durability and wear protection. Quick release function provides for quick and easy change outs.

Pin lock provides extra security and safety

| SPECIFICATIONS |                 |
|----------------|-----------------|
| Length         | 2 in            |
| Lock Type      | Ball Lock       |
| Male Square    | 1/2 in          |
| Manufacturer   | Vega Industries |
| Unit Price     | \$5.68          |
| Pack Quantity  | Bulk Pack of 5  |