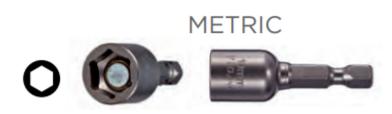

Made from S2 modified shock resistant steel for professional performance and durability. High strength industrial magnet. Precision controlled heat treatment for extreme durability and wear protection.

| SPECIFICATIONS |                 |
|----------------|-----------------|
| Manufacturer   | Vega Industries |
| Length         | 1 3/4 in        |
| Opening        | 12 mm           |
| Unit Price     | \$6.40          |
| Pack Quantity  | Bulk Pack of 5  |